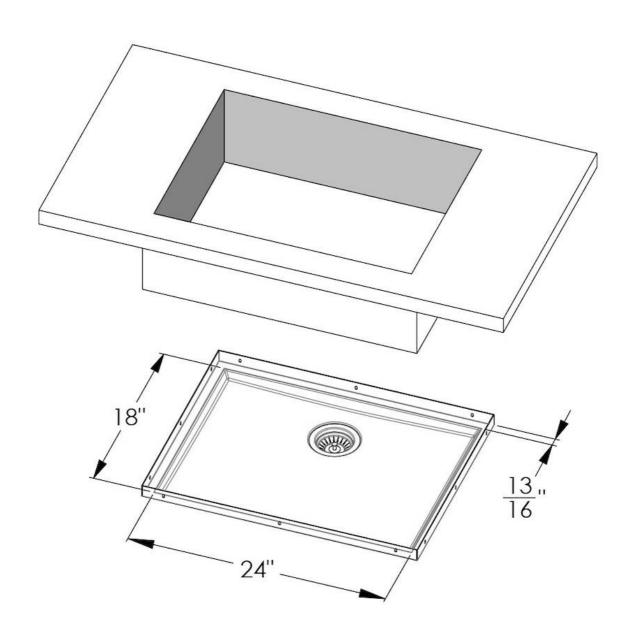

### **DETAILS**

| Series            | Phantom Base                                |
|-------------------|---------------------------------------------|
| Coloring          | Gold                                        |
| Finish            | PVD                                         |
| Material          | AISI 304 stainless steel                    |
| Texture           | Foster brushed                              |
| Dimensions        | 25 <sup>9/16</sup> " x 19 <sup>9/16</sup> " |
| Standard fittings | Drain<br>Boxed packing                      |
| Built-in hole     | View technical data sheet                   |

| Bowl dimension                  | 24" x 18"                                                                                                                                                                                                                                                                                                                                    |
|---------------------------------|----------------------------------------------------------------------------------------------------------------------------------------------------------------------------------------------------------------------------------------------------------------------------------------------------------------------------------------------|
| Number of bowls                 | 1 bowl                                                                                                                                                                                                                                                                                                                                       |
| Waste fitting                   | 3,5" drain                                                                                                                                                                                                                                                                                                                                   |
| FEATURES                        |                                                                                                                                                                                                                                                                                                                                              |
| GOLD                            | The Gold finish is obtained by treating the steel with a physical process called PVD (Physical Vacuum Deposition) which deposits particles of noble metals on the surface. The result is a unique and refined aesthetic effect, and an improvement in the mechanical properties of the steel that is more resistant to shocks and scratches. |
| PHANTOM BASE 20 mm              | The Phantom BASE sink's bottoms are specifically engineered to be coupled with sinks made out of slabs. The perimetric trough makes for a simple and perfect installation. This version of Phantom BASE is meant for slabs of 20mm thickness.                                                                                                |
| PHANTOM BASE WITHOUT<br>WELDING | The steel bottom Phantom BASE solves the problem of water draining of slab sinks, because the slope built into the moulded bottom ensures perfect draining. The radius and sloped profile of Phantom BASE guarantee great practicality and hygiene in everyday cleaning.                                                                     |
| High thickness                  | 1.5 mm thick steel. A significant thickness, which guarantees the maximum sturdiness and durability.                                                                                                                                                                                                                                         |
| Small radius                    | Bowls with squared shapes with a modern design and an increased capacity, for a minimal aesthetics connected with an extreme practicity.                                                                                                                                                                                                     |
| Basket 3,5" waste fitting       | The drain is equipped with a large 3.5" drain, with the practical basket cap that prevents the discharge of solid parts.                                                                                                                                                                                                                     |

### **TECHNICAL DATA**