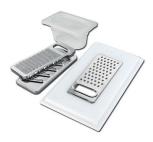

Stainless steel perforated pan

Grating kit complete with ring support and food collection tray

8159 101

\* only in combination with the accessory 8644 102

Waste disposer throat 8669 043