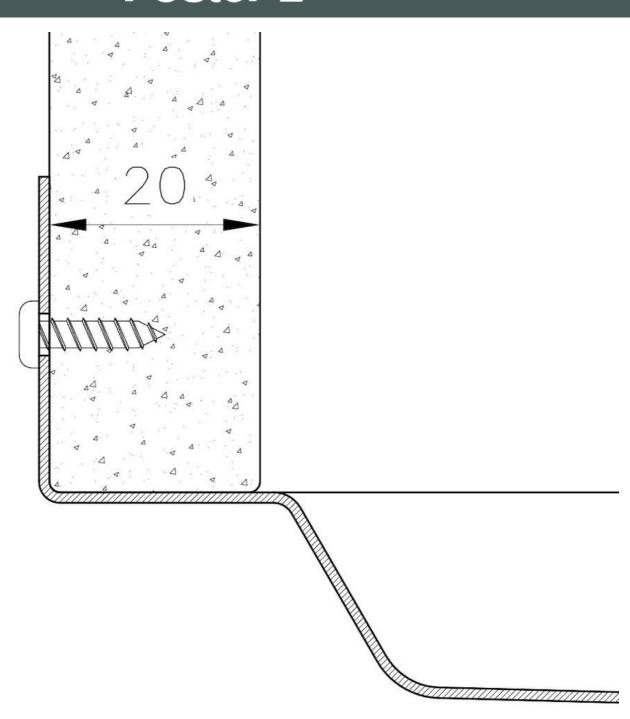

| Bowl dimension                  | 24" x 18"                                                                                                                                                                                                                                                                                                                                    |
|---------------------------------|----------------------------------------------------------------------------------------------------------------------------------------------------------------------------------------------------------------------------------------------------------------------------------------------------------------------------------------------|
| Number of bowls                 | 1 bowl                                                                                                                                                                                                                                                                                                                                       |
| Waste fitting                   | 3,5" drain                                                                                                                                                                                                                                                                                                                                   |
| FEATURES                        |                                                                                                                                                                                                                                                                                                                                              |
| GOLD                            | The Gold finish is obtained by treating the steel with a physical process called PVD (Physical Vacuum Deposition) which deposits particles of noble metals on the surface. The result is a unique and refined aesthetic effect, and an improvement in the mechanical properties of the steel that is more resistant to shocks and scratches. |
| PHANTOM BASE 20 mm              | The Phantom BASE sink's bottoms are specifically engineered to be coupled with sinks made out of slabs. The perimetric trough makes for a simple and perfect installation. This version of Phantom BASE is meant for slabs of 20mm thickness.                                                                                                |
| PHANTOM BASE WITHOUT<br>WELDING | The steel bottom Phantom BASE solves the problem of water draining of slab sinks, because the slope built into the moulded bottom ensures perfect draining. The radius and sloped profile of Phantom BASE guarantee great practicality and hygiene in everyday cleaning.                                                                     |
| High thickness                  | 1.5 mm thick steel. A significant thickness, which guarantees the maximum sturdiness and durability.                                                                                                                                                                                                                                         |
| Small radius                    | Bowls with squared shapes with a modern design and an increased capacity, for a minimal aesthetics connected with an extreme practicity.                                                                                                                                                                                                     |
| Basket 3,5" waste fitting       | The drain is equipped with a large 3.5" drain, with the practical basket cap that prevents the discharge of solid parts.                                                                                                                                                                                                                     |