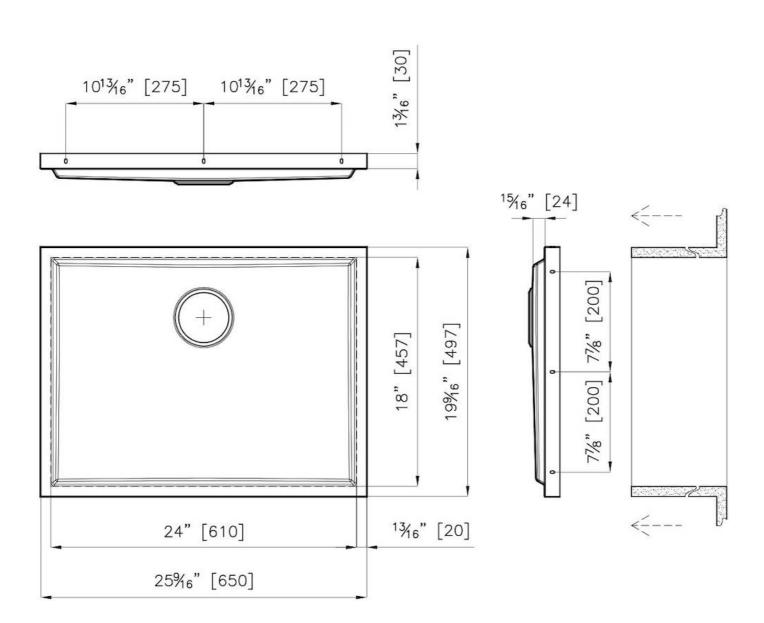

### **DETAILS**

| Series            | Phantom Base                                |
|-------------------|---------------------------------------------|
| Coloring          | Gold                                        |
| Finish            | PVD                                         |
| Material          | AISI 304 stainless steel                    |
| Texture           | Foster brushed                              |
| Dimensions        | 25 <sup>9/16</sup> " x 19 <sup>9/16</sup> " |
| Standard fittings | Drain<br>Boxed packing                      |
| Built-in hole     | View technical data sheet                   |

| Bowl dimension                  | 24" x 18"                                                                                                                                                                                                                                                                                                                                    |
|---------------------------------|----------------------------------------------------------------------------------------------------------------------------------------------------------------------------------------------------------------------------------------------------------------------------------------------------------------------------------------------|
| Number of bowls                 | 1 bowl                                                                                                                                                                                                                                                                                                                                       |
| Waste fitting                   | 3,5" drain                                                                                                                                                                                                                                                                                                                                   |
| FEATURES                        |                                                                                                                                                                                                                                                                                                                                              |
| GOLD                            | The Gold finish is obtained by treating the steel with a physical process called PVD (Physical Vacuum Deposition) which deposits particles of noble metals on the surface. The result is a unique and refined aesthetic effect, and an improvement in the mechanical properties of the steel that is more resistant to shocks and scratches. |
| PHANTOM BASE 20 mm              | The Phantom BASE sink's bottoms are specifically engineered to be coupled with sinks made out of slabs. The perimetric trough makes for a simple and perfect installation. This version of Phantom BASE is meant for slabs of 20mm thickness.                                                                                                |
| PHANTOM BASE WITHOUT<br>WELDING | The steel bottom Phantom BASE solves the problem of water draining of slab sinks, because the slope built into the moulded bottom ensures perfect draining. The radius and sloped profile of Phantom BASE guarantee great practicality and hygiene in everyday cleaning.                                                                     |
| High thickness                  | 1.5 mm thick steel. A significant thickness, which guarantees the maximum sturdiness and durability.                                                                                                                                                                                                                                         |
| Small radius                    | Bowls with squared shapes with a modern design and an increased capacity, for a minimal aesthetics connected with an extreme practicity.                                                                                                                                                                                                     |
| Basket 3,5" waste fitting       | The drain is equipped with a large 3.5" drain, with the practical basket cap that prevents the discharge of solid parts.                                                                                                                                                                                                                     |

### **TECHNICAL DATA**