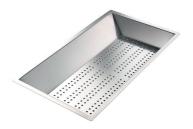

Stainless steel perforated pan

Twin Chopping Board 8644 102

Stainless Steel dishes holder 8100 303 \* only in combination with the accessory 8644 102

8151 000 \* only in combination with the accessory 8644 102

Stainless steel perforated pan

Grating kit complete with ring support and food collection tray

8159 101

\* only in combination with the accessory 8644 102

Waste disposer throat 8669 043