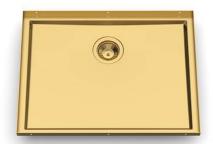

# Sink Phantom Base Gold 24" x 18" (20mm thk)

Kitchen Sinks

Code: 5522 909

PVD Gold AISI 304 Stainless steel Foster brushed

### **DETAILS**

| Series            | Phantom Base                                |
|-------------------|---------------------------------------------|
| Coloring          | Gold                                        |
| Finish            | PVD                                         |
| Material          | AISI 304 stainless steel                    |
| Texture           | Foster brushed                              |
| Dimensions        | 25 <sup>9/16</sup> " x 19 <sup>9/16</sup> " |
| Standard fittings | Drain<br>Boxed packing                      |
| Built-in hole     | View technical data sheet                   |