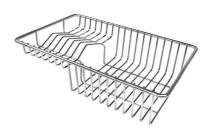

### **OPTIONAL ACCESSORIES**

Chopping board (USA) 8644 034

Stainless steel plate rack
8100 154
\* only in combination with the accessory
8644 034

8154 000
\* only in combination with the accessory
8644 034