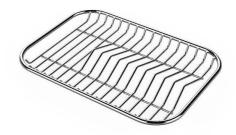

### **OPTIONAL ACCESSORIES**

Chopping board (USA) 8644 034

Stainless steel plate rack
8100 154
\* only in combination with the accessory
8644 034

8154 000
\* only in combination with the accessory
8644 034