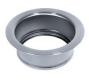

# Sink Phantom Base Gold 24" x 18" (20mm thk)

Kitchen Sinks

Code: 5522 909

PVD Gold AISI 304 Stainless steel Foster brushed

### **DETAILS**

| Series            | Phantom Base                                |
|-------------------|---------------------------------------------|
| Coloring          | Gold                                        |
| Finish            | PVD                                         |
| Material          | AISI 304 stainless steel                    |
| Texture           | Foster brushed                              |
| Dimensions        | 25 <sup>9/16</sup> " x 19 <sup>9/16</sup> " |
| Standard fittings | Drain<br>Boxed packing                      |
| Built-in hole     | View technical data sheet                   |

| Bowl dimension                  | 24" x 18"                                                                                                                                                                                                                                                                                                                                    |
|---------------------------------|----------------------------------------------------------------------------------------------------------------------------------------------------------------------------------------------------------------------------------------------------------------------------------------------------------------------------------------------|
| Number of bowls                 | 1 bowl                                                                                                                                                                                                                                                                                                                                       |
| Waste fitting                   | 3,5" drain                                                                                                                                                                                                                                                                                                                                   |
| FEATURES                        |                                                                                                                                                                                                                                                                                                                                              |
| GOLD                            | The Gold finish is obtained by treating the steel with a physical process called PVD (Physical Vacuum Deposition) which deposits particles of noble metals on the surface. The result is a unique and refined aesthetic effect, and an improvement in the mechanical properties of the steel that is more resistant to shocks and scratches. |
| PHANTOM BASE 20 mm              | The Phantom BASE sink's bottoms are specifically engineered to be coupled with sinks made out of slabs. The perimetric trough makes for a simple and perfect installation. This version of Phantom BASE is meant for slabs of 20mm thickness.                                                                                                |
| PHANTOM BASE WITHOUT<br>WELDING | The steel bottom Phantom BASE solves the problem of water draining of slab sinks, because the slope built into the moulded bottom ensures perfect draining. The radius and sloped profile of Phantom BASE guarantee great practicality and hygiene in everyday cleaning.                                                                     |
| High thickness                  | 1.5 mm thick steel. A significant thickness, which guarantees the maximum sturdiness and durability.                                                                                                                                                                                                                                         |
| Small radius                    | Bowls with squared shapes with a modern design and an increased capacity, for a minimal aesthetics connected with an extreme practicity.                                                                                                                                                                                                     |
| Basket 3,5" waste fitting       | The drain is equipped with a large 3.5" drain, with the practical basket cap that prevents the discharge of solid parts.                                                                                                                                                                                                                     |