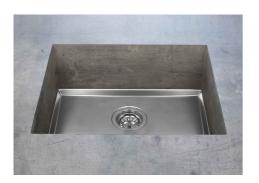

# Sink Phantom Base Gold 24" x 18" (20mm thk)

Kitchen Sinks

Code: 5522 909

PVD Gold AISI 304 Stainless steel Foster brushed

### **DETAILS**

| Series            | Phantom Base                                |
|-------------------|---------------------------------------------|
| Coloring          | Gold                                        |
| Finish            | PVD                                         |
| Material          | AISI 304 stainless steel                    |
| Texture           | Foster brushed                              |
| Dimensions        | 25 <sup>9/16</sup> " x 19 <sup>9/16</sup> " |
| Standard fittings | Drain<br>Boxed packing                      |
| Built-in hole     | View technical data sheet                   |

| Bowl dimension                  | 24" x 18"                                                                                                                                                                                                                                                                                                                                    |
|---------------------------------|----------------------------------------------------------------------------------------------------------------------------------------------------------------------------------------------------------------------------------------------------------------------------------------------------------------------------------------------|
| Number of bowls                 | 1 bowl                                                                                                                                                                                                                                                                                                                                       |
| Waste fitting                   | 3,5" drain                                                                                                                                                                                                                                                                                                                                   |
| FEATURES                        |                                                                                                                                                                                                                                                                                                                                              |
| GOLD                            | The Gold finish is obtained by treating the steel with a physical process called PVD (Physical Vacuum Deposition) which deposits particles of noble metals on the surface. The result is a unique and refined aesthetic effect, and an improvement in the mechanical properties of the steel that is more resistant to shocks and scratches. |
| PHANTOM BASE 20 mm              | The Phantom BASE sink's bottoms are specifically engineered to be coupled with sinks made out of slabs. The perimetric trough makes for a simple and perfect installation. This version of Phantom BASE is meant for slabs of 20mm thickness.                                                                                                |
| PHANTOM BASE WITHOUT<br>WELDING | The steel bottom Phantom BASE solves the problem of water draining of slab sinks, because the slope built into the moulded bottom ensures perfect draining. The radius and sloped profile of Phantom BASE guarantee great practicality and hygiene in everyday cleaning.                                                                     |
| High thickness                  | 1.5 mm thick steel. A significant thickness, which guarantees the maximum sturdiness and durability.                                                                                                                                                                                                                                         |
| Small radius                    | Bowls with squared shapes with a modern design and an increased capacity, for a minimal aesthetics connected with an extreme practicity.                                                                                                                                                                                                     |
| Basket 3,5" waste fitting       | The drain is equipped with a large 3.5" drain, with the practical basket cap that prevents the discharge of solid parts.                                                                                                                                                                                                                     |